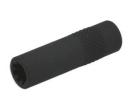

## 8 Point Inlet Housing Socket - for Renault Diesel

Designed for 8 point, 10mm turbo inlet housing bolts on Nissan, Renault and Vauxhall/Opel vans fitted with the R9M 1.6L diesel engines.

## **Additional Information**

- 10mm (across points), 8 point internal castellated socket.
- 1/4" drive; length: 50mm; O/D: 14.5mm.
- Applications include: Nissan NV300, Renault Trafic and Vauxhall/Opel Vivaro.
- · Specificially designed for the removal of the inlet tract housing bolts on the R9M 1.6L turbo diesel engines.
- · Black finish with knurling for better grip.