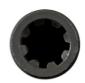

## 8 Point Inlet Housing Socket - for Renault Diesel

Designed for 8 point, 10mm turbo inlet housing bolts on Nissan, Renault and Vauxhall/Opel vans fitted with the R9M 1.6L diesel engines.

## **Additional Information**

- 10mm (across points), 8 point internal castellated socket.
- 1/4" drive; length: 50mm; O/D: 14.5mm.
- Applications include: Nissan NV300, Renault Trafic and Vauxhall/Opel Vivaro.
- · Specificially designed for the removal of the inlet tract housing bolts on the R9M 1.6L turbo diesel engines.
- · Black finish with knurling for better grip.