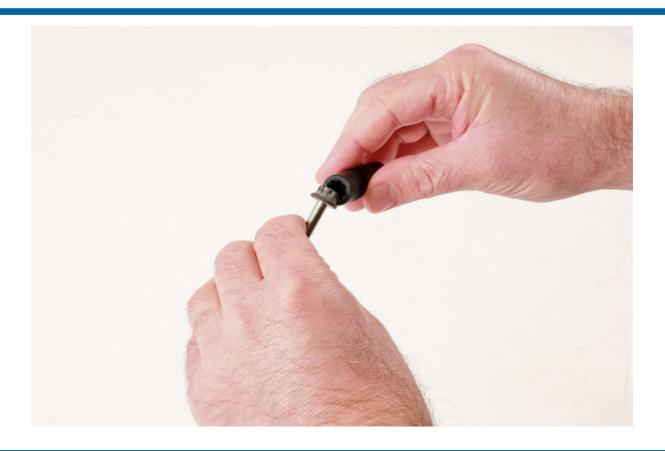

## 8 Point Inlet Housing Socket - for Renault Diesel

Designed for 8 point, 10mm turbo inlet housing bolts on Nissan, Renault and Vauxhall/Opel vans fitted with the R9M 1.6L diesel engines.

## **Additional Information**

- 10mm (across points), 8 point internal castellated socket.
- 1/4" drive; length: 50mm; O/D: 14.5mm.
- Applications include: Nissan NV300, Renault Trafic and Vauxhall/Opel Vivaro.
- · Specificially designed for the removal of the inlet tract housing bolts on the R9M 1.6L turbo diesel engines.
- · Black finish with knurling for better grip.