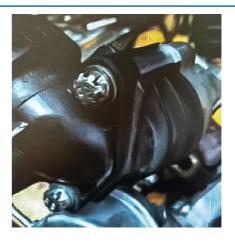

## 8 Point Inlet Housing Socket - for Renault Diesel

Designed for 8 point, 10mm turbo inlet housing bolts on Nissan, Renault and Vauxhall/Opel vans fitted with the R9M 1.6L diesel engines.

## **Additional Information**

- 10mm (across points), 8 point internal castellated socket.
- 1/4" drive; length: 50mm; O/D: 14.5mm.
- Applications include: Nissan NV300, Renault Trafic and Vauxhall/Opel Vivaro.
- · Specificially designed for the removal of the inlet tract housing bolts on the R9M 1.6L turbo diesel engines.
- · Black finish with knurling for better grip.